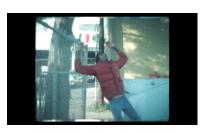

# Mark Bradford (b. 1961) Death Drop, 1973 1973 Single-channel video, no audio 20 second loop BRADF122126

Mark Bradford (b. 1961) Death Drop, 2023 2023 Mixed media sculpture 304.8 x 304.8 x 50.8 cm / 120 x 120 x 20 inches BRADF122127