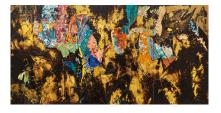

# Mark Bradford (b. 1961)

Jungle Jungle 2021 Mixed media on canvas 346.1 x 657.8 cm / 136 1/4 x 259 inches Left: 346.1 x 190.8 cm / 136 1/4 x 75 1/8 inches Middle: 346.1 x 305.1 cm / 136 1/4 x 120 1/8 inches Right: 346.1 x 191.1 cm / 136 1/4 h x 75 1/4 inches BRADF109092