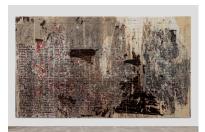

# Mark Bradford (b. 1961)

**Two-Faced** 2023 Mixed media on canvas 304.8 x 569 cm / 120 x 224 inches 2 parts, each 304.8 x 284.5 xm / 120 x 112 inches BRADF122000