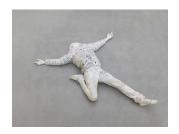

# Mark Bradford (b. 1961) Death Drop, 1973 1973 Single-channel video, no audio 20 second loop BRADF122126

Mark Bradford (b. 1961) Death Drop, 2023 2023 Mixed media sculpture 304.8 x 304.8 x 50.8 cm / 120 x 120 x 20 inches BRADF122127